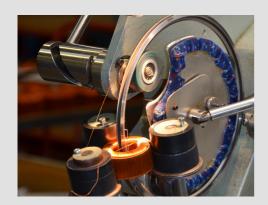

## TOROIDAL AUTO-TRANSFORMERS ACCORDING TO EN 61558-2-13

Auto-transformers are produced according to EN 61558-2-13 standard and intended for various power supply applications. Toroidal core enables large variability of auto-transformer dimensions. Power range from approx. 10 VA up to 5000 VA. Auto-transformers can be protected with various protective devices according to customer's requirements. Windings leads either by stranded wires in insulating tubes or by flexible cables depending on the power and design. Auto-transformers design can be adapted for installation in various environments as agreed with the customer.