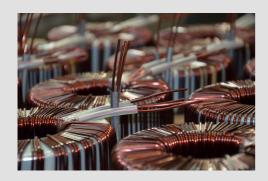

## TOROIDAL AUTO-TRANSFORMERS ACCORDING TO EN 61558-2-13

Auto-transformers are produced according to EN 61558-2-13 standard and intended for various power supply applications. Toroidal core enables large variability of auto-transformer dimensions. Power range from approx. 10 VA up to 5000 VA. Auto-transformers can be protected with various protective devices according to customer's requirements. Windings leads either by stranded wires in insulating tubes or by flexible cables depending on the power and design. Auto-transformers design can be adapted for installation in various environments as agreed with the customer.